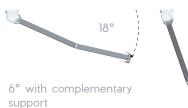

cify a motor for projections over 3000mm.

# Specification:

> Arms: 2

Width: 6,000mmHeight: 4,000mm

#### Operation:

- > Manual
- Motorised
- > Automated

## Application:

- > Balconies
- > Terraces
- > Catering

#### Finishes:

- > Lacquer in accordance with QUALICOAT standards
- > Stainless steel screws and bolts
- > Arms with integral lacquering

#### Installation:

- > Wall
- > Ceiling

#### Classification:

- > Wind: Up to 28 km/h
- > Standards: UNE-EN 13561:2015

#### **Lighting Options:**

- > Cassette profile
- > Front profile
- > Arms (Onyx Lux)

#### Pitch:

> Wall Installation



### **Dimensions:**

Motor and Interior Gearbox

> Wall Installation

> Ceiling Installation





Exterior Gearbox and Motor

> Wall Installation

> Ceiling Installation





> Ceiling Installation











**VERTICAL BLINDS** 



SKYLIGHT BLINDS



BESPOKE BLINDS



AWNINGS



**CANOPIES** 



PARASOLS



GLASS PERGOLAS



RETRACTABLE ROOFS



BARRIERS



**PLANTERS** 



RETRACTABLE PARAPET GLASS