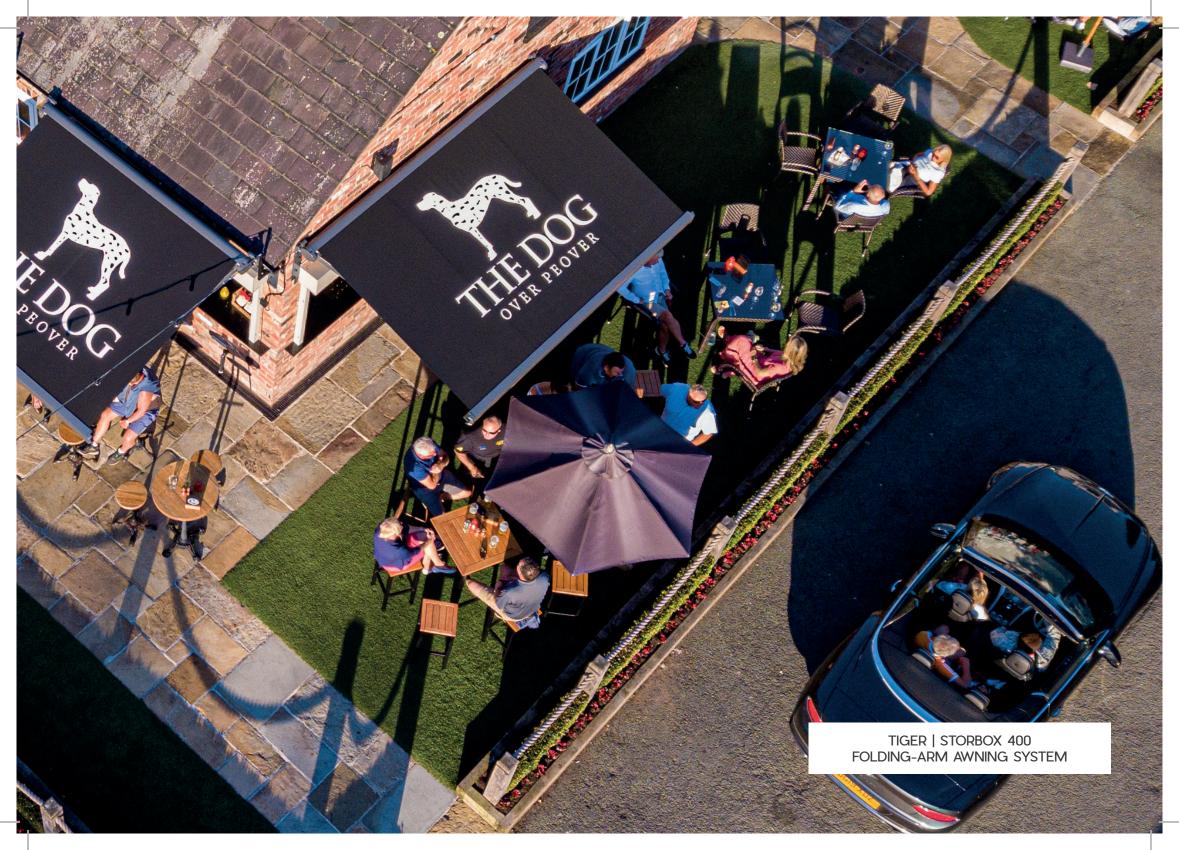

# Tiger | Storbox 400 - The awning with clean lines and elegant design.

The UK public are becoming more accustomed to enjoying drinking and dining outdoors. Patios and decking areas at both residential locations and also commercial sites such as pubs, bars and restaurants are increasingly popular spaces to enjoy a meal, drinks and social gatherings.

Designed to improve the appearance of outdoor residential and commercial spaces, a Tiger | Storbox 400 protects users from both the sun, but also just as importantly any adverse weather conditions providing a reliable, durable and dynamic shelter. Since 1993, the Tiger | Storbox 400 folding-arm awning has been constantly evolving to set new trends.

The maximum dimensions are 6,000mm width x 4,000mm projection, providing a maximum of 24m² of shade and coverage, the Tiger | Storbox 400 patio awning is our premium folding-arm awning system. With its modern and quadrilateral, flush and full cassette design, it integrates seamlessly within a variety of different architectural styles to the building's façade, giving a contemporary and solid appearance, when retracted.