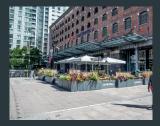

# Tiger | Storbox 400 - The awning with clean lines and elegant design.

The UK public are becoming more accustomed to enjoying drinking and dining outdoors. Patios and decking areas at both residential locations and also commercial sites such as pubs, bars and restaurants are increasingly popular spaces to enjoy a meal, drinks and social gatherings.

Designed to improve the appearance of outdoor residential and commercial spaces, a Tiger | Storbox 400 protects users from both the sun, but also just as importantly any adverse weather conditions providing a reliable, durable and dynamic shelter. Since 1993, the Tiger | Storbox 400 folding-arm awning has been constantly evolving to set new trends.

The maximum dimensions are 6,000mm width x 4,000mm projection, providing a maximum of 24m² of shade and coverage, the Tiger | Storbox 400 patio awning is our premium folding-arm awning system. With its modern and quadrilateral, flush and full cassette design, it integrates seamlessly within a variety of different architectural styles to the building's façade, giving a contemporary and solid appearance, when retracted.