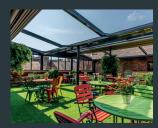

Designed to improve the appearance of outdoor residential and commercial spaces, a Tiger | Storbox 400 protects users from both the sun, but also just as importantly any adverse weather conditions providing a reliable, durable and dynamic shelter. Since 1993, the Tiger | Storbox 400 folding-arm awning has been constantly evolving to set new trends.

The maximum dimensions are 6,000mm width x 4,000mm projection, providing a maximum of 24m² of shade and coverage, the Tiger | Storbox 400 patio awning is our premium folding-arm awning system. With its modern and quadrilateral, flush and full cassette design, it integrates seamlessly within a variety of different architectural styles to the building's façade, giving a contemporary and solid appearance, when retracted.

Tiger | Storbox 400 revolutionises, with its aesthetic full of strength and vitality.

- > Lateral end caps are manufactured in a lacquered aluminium.
- > Elegant, uniform colours and textures.
- > Easily integrated with a variety of different architectural styles.
- Design based on the aerodynamics of the Formula 1 concept.
- > Larger protection capacity: 6,000mm width x 4,000mm projection.
- LED lighting can be integrated within the front profile, as well as integration within the ONYX-LUX arms for 24 hour usage.
- > The pitch adjustment system, used while the awning is closed, is quick and precise, guaranteeing an impeccable result.
- > Available in a wide range of colours.