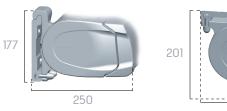

### **Dimensions:**

Motor and Interior Gearbox

> Wall Installation

> Ceiling Installation

Exterior Gearbox and Motor

> Wall Installation

> Ceiling Installation

> Ceiling Installation

#### Pitch:

> Wall Installation