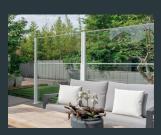

# Tiger | Storbox 400 - The awning with clean lines and elegant design.

The UK public are becoming more accustomed to enjoying drinking and dining outdoors. Patios and decking areas at both residential locations and also commercial sites such as pubs, bars and restaurants are increasingly popular spaces to enjoy a meal, drinks and social gatherings.

Designed to improve the appearance of outdoor residential and commercial spaces, a Tiger | Storbox 400 protects users from both the sun, but also just as importantly any adverse weather conditions providing a reliable, durable and dynamic shelter. Since 1993, the Tiger | Storbox 400 folding-arm awning has been constantly evolving to set new trends.

The maximum dimensions are 6,000mm width x 4,000mm projection, providing a maximum of 24m² of shade and coverage, the Tiger | Storbox 400 patio awning is our premium folding-arm awning system. With its modern and quadrilateral, flush and full cassette design, it integrates seamlessly within a variety of different architectural styles to the building's façade, giving a contemporary and solid appearance, when retracted.