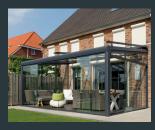

Designed to improve the appearance of outdoor residential and commercial spaces, a Tiger | Storbox 400 protects users from both the sun, but also just as importantly any adverse weather conditions providing a reliable, durable and dynamic shelter. Since 1993, the Tiger | Storbox 400 folding-arm awning has been constantly evolving to set new trends.

The maximum dimensions are 6,000mm width x 4,000mm projection, providing a maximum of 24m² of shade and coverage, the Tiger | Storbox 400 patio awning is our premium folding-arm awning system. With its modern and quadrilateral, flush and full cassette design, it integrates seamlessly within a variety of different architectural styles to the building's façade, giving a contemporary and solid appearance, when retracted.

Tiger | Storbox 400 revolutionises, with its aesthetic full of strength and vitality.

- > Lateral end caps are manufactured in a lacquered aluminium.
- > Elegant, uniform colours and textures.
- > Easily integrated with a variety of different architectural styles.
- Design based on the aerodynamics of the Formula 1 concept.
- > Larger protection capacity: 6,000mm width x 4,000mm projection.
- LED lighting can be integrated within the front profile, as well as integration within the ONYX-LUX arms for 24 hour usage.
- > The pitch adjustment system, used while the awning is closed, is quick and precise, guaranteeing an impeccable result.
- > Available in a wide range of colours.