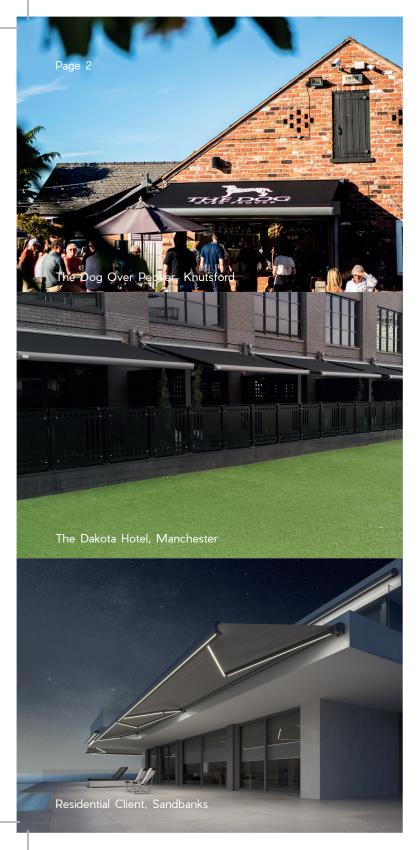

# Tiger | Storbox 400 - The awning with clean lines and elegant design.

The UK public are becoming more accustomed to enjoying drinking and dining outdoors. Patios and decking areas at both residential locations and also commercial sites such as pubs, bars and restaurants are increasingly popular spaces to enjoy a meal, drinks and social gatherings.

Designed to improve the appearance of outdoor residential and commercial spaces, a Tiger | Storbox 400 protects users from both the sun, but also just as importantly any adverse weather conditions providing a reliable, durable and dynamic shelter. Since 1993, the Tiger | Storbox 400 folding-arm awning has been constantly evolving to set new trends.