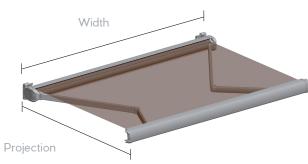

The maximum dimensions are 6,000mm width x 4,000mm projection, providing a maximum of 24m² of shade and coverage, the Tiger | Storbox 400 patio awning is our premium folding-arm awning system. With its modern and quadrilateral, flush and full cassette design, it integrates seamlessly within a variety of different architectural styles to the building's façade, giving a contemporary and solid appearance, when retracted.

# Specification:

> Arms: 2

Width: 6,000mmHeight: 4,000mm