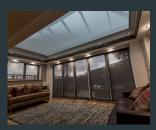

# Tiger | Storbox 400 - The awning with clean lines and elegant design.

The UK public are becoming more accustomed to enjoying drinking and dining outdoors. Patios and decking areas at both residential locations and also commercial sites such as pubs, bars and restaurants are increasingly popular spaces to enjoy a meal, drinks and social gatherings.

Designed to improve the appearance of outdoor residential and commercial spaces, a Tiger | Storbox 400 protects users from both the sun, but also just as importantly any adverse weather conditions providing a reliable, durable and dynamic shelter. Since 1993, the Tiger | Storbox 400 folding-arm awning has been constantly evolving to set new trends.

The maximum dimensions are 6,000mm width x 4,000mm projection, providing a maximum of 24m² of shade and coverage, the Tiger | Storbox 400 patio awning is our premium folding-arm awning system. With its modern and quadrilateral, flush and full cassette design, it integrates seamlessly within a variety of different architectural styles to the building's façade, giving a contemporary and solid appearance, when retracted.